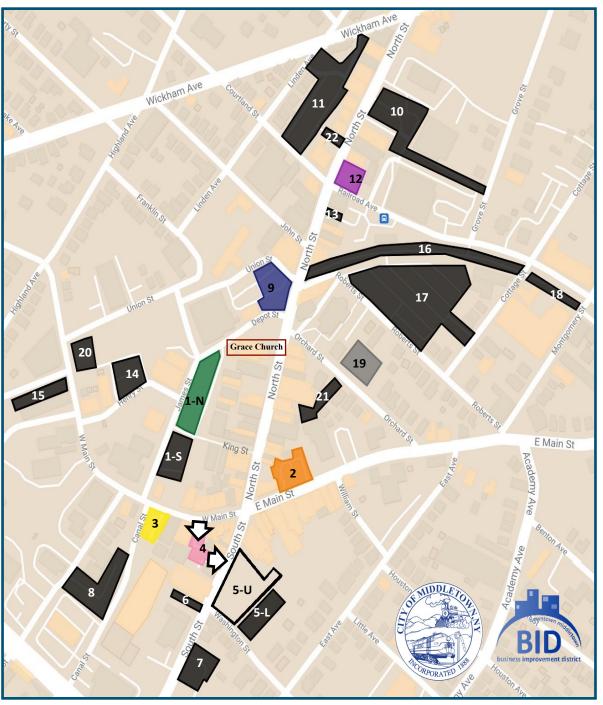

# DOWNTOWN MIDDLETOWN MUNICIPAL PARKING LOTS

## **Parking Lots**

#### 1-N. James Street Lot

4 Hour Parking
Overnight Parking Permits
Only—Green
No Commercial Vehicles\*

#### 1-S. James Street Lot

4 Hour Parking
No overnight Parking
No Commercial Vehicles\*

#### 2. East Main Street Lot

4 Hour Parking
Overnight Parking Permits
Only—Orange
No Commercial Vehicles\*
Motorcycle parking in
designated spots only

#### 3. West Main Street Lot

4 Hour Parking
Overnight Parking Permits
Only—Yellow
No Commercial Vehicles\*

#### 4. West Main Street Lot

4 Hour Parking Overnight Parking Permits Only—Pink No Commercial Vehicles\*

# 5-U South Street Lot

4 Hour Parking
Overnight Parking Permits
Only—Tan
No Commercial Vehicles\*

## 5-L. South Street Lot

72 Hour Parking

#### 6. Paramount Theatre Lot

Customer Parking Only No Overnight Parking

## 7. South Street Lot

72 Hour Parking

#### 8. Canal Street Lot

72 Hour Parking
No Commercial Vehicles\*

### 9. Erie Station/Adjacent to 90 North Street Lot

4 Hour Parking
Overnight Parking Permits
Only—Blue

Lot Colors Refer to Overnight Parking Permit

\*No Vehicles with more than 6 wheels
For complete rules & regulations please see the Code of the City of Middletown NY, Section 460-9

#### **Parking Lots**

# 10. The Second Baptist Church Lot

72 Hour Parking

#### 11. Courtland Street Lot 72 Hour Parking

## 12. Railroad Ave/North Street

#### **Corner Lot**

4 Hour Parking
Overnight Parking Permits
Only—Violet
No Commercial Vehicles\*

#### 13.North Street Lot

4 Hour Parking
No Overnight Parking

#### 14. Henry Street Lot 72 Hour Parking

# 15. Salvation Army Building Lot No Overnight Parking

# 16. Erie Way Lot 72 Hour Parking

#### 17. Coach USA Lot 72 Hour Parking

## 18. Cottage Street/Montgomery Street Lot

72 Hour Parking

#### 19. Orchard Street Lot

8 Hour Parking Overnight Parking Permits Only—Gray

#### 20. Union Street Lot

4 Hour Parking
No Overnight Parking
No Commercial Vehicles \*

#### 21. Rail Trail Commons Lot

4 Hour Parking
No Overnight Parking
No Commercial Vehicles\*

#### 22. North Street Lot

4 Hour Parking No Overnight Parking

Updated as of 12/30/22